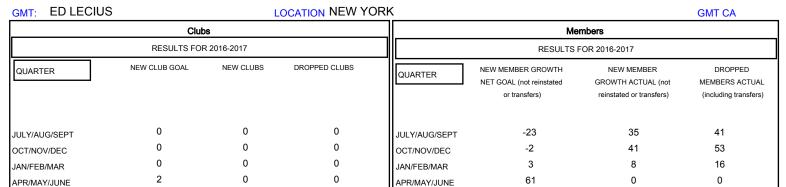

SEPT

OCT

AUG

JULY

NOV

DEC

JAN

FEB

MAY

## MONTHLY MEMBERSHIP PROGRESS REPORT

## District 20 O

Results as of: 1/31/2017



## GOALS AND ACTUAL NEW CLUBS CUMULATIVE 1.6 - CURRENT YEAR GOALS FOR NEW CLUBS 1.2 CURRENT YEAR ACTUAL NEW CLUBS - LAST YEAR ACTUAL NEW CLUBS 0.8 0.4 APR JUNE MAR



| DROPPED CLUBS: 0  DROPPED MEMBERS |     | 30 CLUBS OF 54 ADDED 1 OR MORE NEW MEMBERS | GENDER DISTR<br>MALE<br>FEMALE  | 1BUTION<br>977 (63.86%)<br>553 (36.14%) |     |
|-----------------------------------|-----|--------------------------------------------|---------------------------------|-----------------------------------------|-----|
| DECEASED                          | 11  | CLICK HERE FOR CUMULATIVE  MEMBERSHIP DATA | TOTAL FAMILY UNIT MEMBERS       |                                         | 376 |
| CLUB CANCELLED                    | 0   |                                            | FAMILY MEMBERS PAYING HALF DU