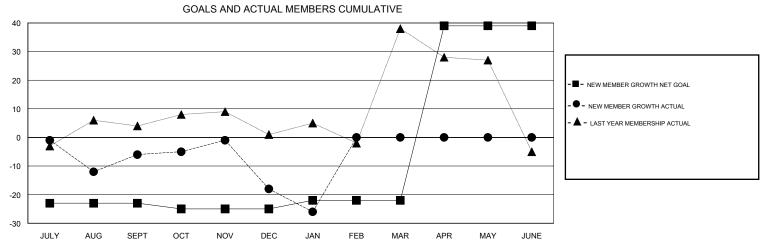

## GOALS AND ACTUAL NEW CLUBS CUMULATIVE 1.6 - CURRENT YEAR GOALS FOR NEW CLUBS 1.2 CURRENT YEAR ACTUAL NEW CLUBS - LAST YEAR ACTUAL NEW CLUBS 0.8 0.4 APR JUNE MAR

| DROPPED CLUBS: 0  DROPPED MEMBERS |     | 30 CLUBS OF 54 ADDED 1 OR MORE NEW MEMBERS | GENDER DISTR<br>MALE<br>FEMALE  | 1BUTION<br>977 (63.86%)<br>553 (36.14%) |     |
|-----------------------------------|-----|--------------------------------------------|---------------------------------|-----------------------------------------|-----|
| DECEASED                          | 11  | CLICK HERE FOR CUMULATIVE  MEMBERSHIP DATA | TOTAL FAMILY UNIT MEMBERS       |                                         | 376 |
| CLUB CANCELLED                    | 0   |                                            | FAMILY MEMBERS PAYING HALF DUES |                                         | 195 |
| OTHER                             | 99  |                                            |                                 |                                         | 195 |
| TOTAL                             | 110 |                                            |                                 |                                         |     |